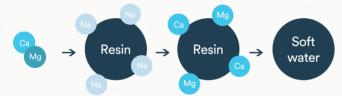

#### Ion-Exchange Technology

3M Fully automatic water softeners work on ion-exchange technology. High quality, long lasting resin, removes hardness causing elements giving you soft water.