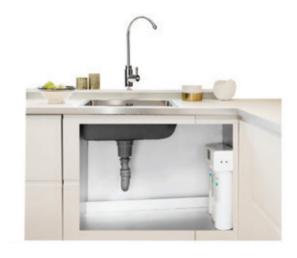

#### **Compact Design**

- Comes with ultra-thin, no-barrel design
- Fits under the sink in your modular kitchen