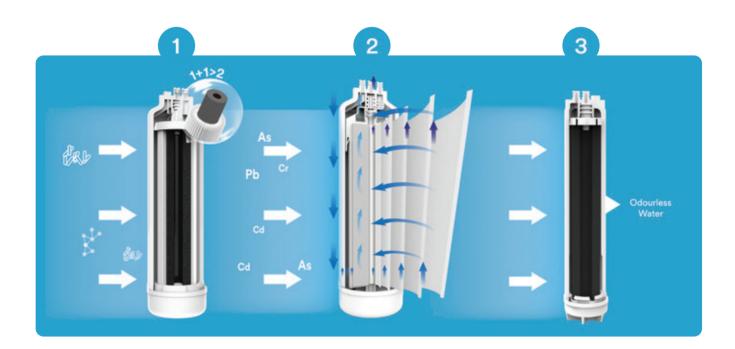

### 3M Proprietary I.M.P.A.C.T TECHNOLOGY

(Integrated Membrane Pre-Activated Carbon Technology)

#### **Smart Cartridge Indicator**

System comes with a dedicated faucet and intelligent tracking system, providing a visual and audio for cartridge change. Now you can change the cartridge when required, not unnecessarily.

#### Pre-filtration

Uses premium pleated membrane that reduces dirt, rust and particulate matter.

#### Fine-filtration (IMPACT)

"Integrated Membrane with Pre-Activated Carbon Technology" with patented pharmaceuitical-grade membrane removes 99.99% of all water borne Bacteria, Cysts and Volatile Organic Components (VOCs).