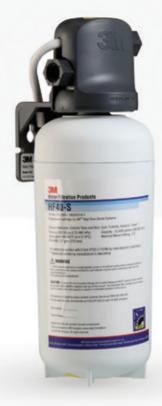

# 3M Whole House Filtration System

### Product code: IAS801F, IAS802F

#### Zero Water Wastage & No Electricity Needed

Complete green building product

#### Food Grade Material

Unit is manufactured from FDA CFR-21 compliant material

#### Simple Fit and Forget

Low maintenance-only cartridge replacement needed

#### Compact in Size

Can be easily dismantled and carried along

#### Withstand High Pressure

Can withstand pressure up to 7 bar

"Clear water throughout the house, like it should be"