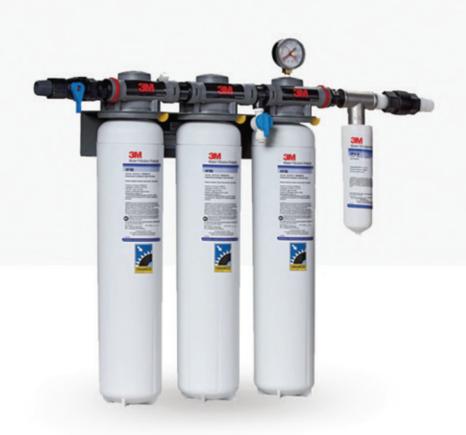

# **Bacto-Free**

### Product code: IAS390S

### **Benefits**

3M Whole House Bacteria-free Water Solutions is a all-in-one system that treats:

#### 99% of Bacteria Reduction

3M patented I.M.P.A.C.T. Technology gives you 99.99% bacteria free water allowing you to not just drink, but also cook and clean vegetables with the same. Our unique technology ensures removal of dirt, rust, mercury, cysts and VOCs along with 99.99% of all water borne bacteria.

#### Chlorine Removal

Pre-Activated Carbon Block in the product removes chlorine taste and odour giving you clear, odourless water.

#### Scale Prevention

Our unique sequestering technology ensures hardness causing ions are encapsulated, thus eliminating their scaling properties in water.

#### Sanitary Quick Change

Patented SQC mechanism for easy cartridge change within 10 seconds

#### **Premium Pleated Membrane**

Removes 99.99% bacteria and cysts with minimal pressure drop. Includes superior particulate-holding capabilities

"Upgrade your lifestyle - have pure water for every drop of water that touches you"