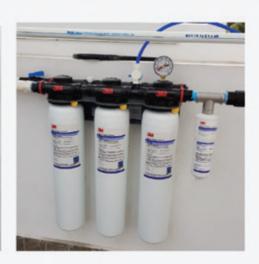

| Healthy, clean drinking water for your family |          |
|-----------------------------------------------|----------|
| 1                                             | IAS190S  |
| 2                                             | IAS140S  |
| 3                                             | DWS      |
| 4                                             | RO R8-CW |
|                                               |          |