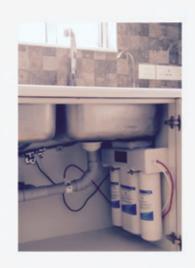

# **3M RO R8-CW**

# Designer Series : RO R8-CW

#### **Compact Design**

- Comes with ultra-thin, no-barrel design
- Fits under the sink in your modular kitchen