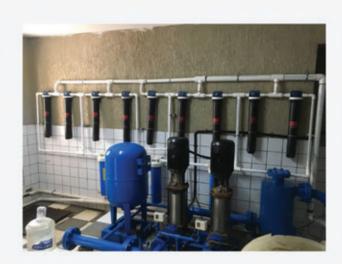

# **Product Installation**

| Р | ure, soft water for your home             |
|---|-------------------------------------------|
| 1 | IAS801F / IAS802F                         |
| 2 | SFT200 / SFT200Fe / WTS28 / WTS42 / WTS57 |
| 3 | IAS141T / IAS102T                         |
| 4 | IAS141T                                   |
| 5 | IAS430SS                                  |