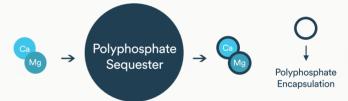

#### Sequestering Technology

Food grade media dissolve in water and encapsulate hardness ions to make them inert. The silicates also coat pipes and fixtures to prevent internal scaling and corrosion.

#### Withstand High Pressure

Can withstand pressure up to 7 bar

Encapsulate Hardness causing Calcium (Ca) and Magnesium (Mg) ions to make them inert

Minerals are retained but the scaling effects of the ions are eliminated