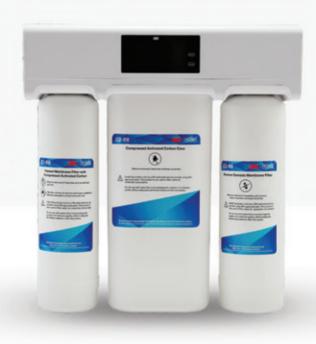

# **3M RO R8-CW**

# Designer Series : RO R8-CW

### **Benefits**

#### Instant Filtration

- Gives you pure water, without waiting
- Inhibits growth of bacteria

#### Individual Filter Monitoring

- Allows you to monitor each filter's status, at all times
- Alerts you with an alarm, when a filter needs replacement

#### Low Water Wastage

- Wastes less than 50% of the inlet water
- Avoids secondary contamination with zero stagnation

#### **Compact Design**

- Comes with ultra-thin, no-barrel design
- Fits under the sink in your modular kitchen

#### **Quiet Operation**

- Reduces pump noise with unique design
- Absorbs machine vibrations, making it even quieter