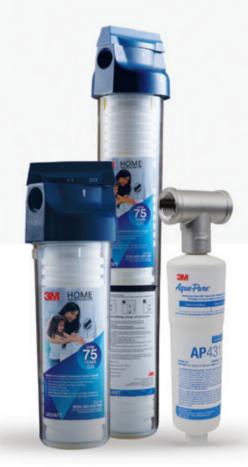

# 3M Whole House Filtration System

### Product code: IAS801F, IAS802F

#### Zero Water Wastage & No Electricity Needed

Complete green building product

#### Food Grade Material

Unit is manufactured from FDA CFR-21 compliant material

#### Simple Fit and Forget

Low maintenance-only cartridge replacement needed

#### Compact in Size

Can be easily dismantled and carried along

#### Withstand High Pressure

Can withstand pressure up to 7 bar

"Clear water throughout the house, like it should be"