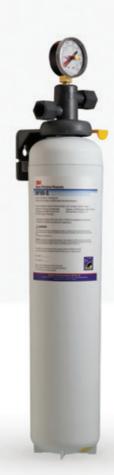

# 3M Chlorine Removal Systems

# Product code: IAS802C

#### **NSF** Certified

Tested and certified with NSF for chlorine reduction.

#### Zero Water Wastage & No Electricity Needed

Complete green building product

#### Food Grade Material

Unit is manufactured from FDA CFR-21 compliant material

#### Simple Fit and Forget

Low maintenance-only cartridge replacement needed

#### Compact in Size

Can be easily dismantled and carried along

#### Withstand High Pressure

Can withstand pressure up to 7 bar

"Zero chlorine water for fresh use"

**Technology** 