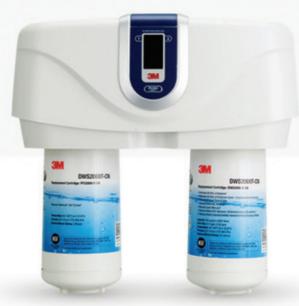

# 3M Smart Drinking Water System

# Product code: DWS2000T

### **Benefits**

#### 99% of Bacteria Reduction

99.99% Bacteria Reduction using I.M.P.A.C.T. Technology

#### Chlorine Removal

Pre Activated Carbon Technology removes chlorine taste and odour ensuring RECIPE QUALITY WATER retaining the taste of your food.

#### Sanitary Quick Change

Patented SQC mechanism for easy cartridge change within 10 seconds

#### **Retains Minerals**

Retains Essential Minerals naturally

"A smart system to let you control the water you drink"