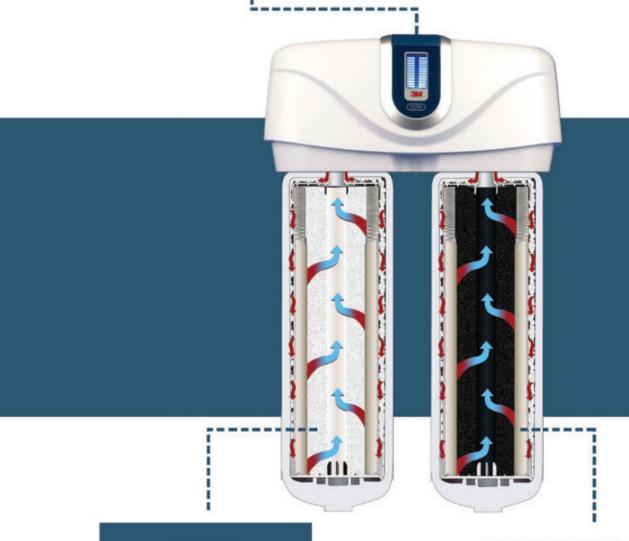

# 3M Technology

#### Ion-Exchange Technology

3M Fully automatic water softeners work on ion-exchange technology. High quality, long lasting resin, removes hardness causing elements giving you soft water.

#### Sequestering Technology

Food grade media dissolve in water and encapsulate hardness ions to make them inert. The silicates also coat pipes and fixtures to prevent internal scaling and corrosion.

#### Filtering

Thicker grooved filtration medium leads to longer life and better performance. It removes all impurities bigger than 5 microns with minimal pressure drop and prevents faster choking.

#### Pre-Activated Carbon

Adsorbs like a sponge and attracts like a magnet. It uses catalysis to capture chlorine, and provide chlorine-free and odour-free water.