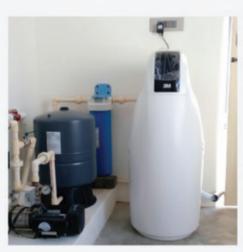

# **Product Installation**

| Р | ure, soft water for your home             |
|---|-------------------------------------------|
| 1 | IAS801F / IAS802F                         |
| 2 | SFT200 / SFT200Fe / WTS28 / WTS42 / WTS57 |
| 3 | IAS141T / IAS102T                         |
| 4 | IAS141T                                   |
| 5 | IAS430SS                                  |