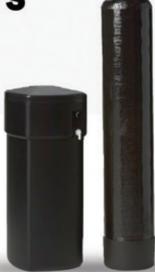

# 3M Scale Prevention Systems

### Product code: IAS141T, IAS102T, IAS430SS

#### Zero Water Wastage & No Electricity Needed

Complete green building product

#### Food Grade Material

Unit is manufactured from FDA CFR-21 compliant material

#### Simple Fit and Forget

Low maintenance-only cartridge replacement needed

#### Compact in Size

Can be easily dismantled and carried along

#### Withstand High Pressure

Can withstand pressure up to 7 bar

Encapsulate Hardness causing Calcium (Ca) and Magnesium (Mg) ions to make them inert

Minerals are retained but the scaling effects of the ions are eliminated