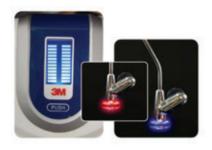

#### **Smart Cartridge Indicator**

System comes with a dedicated faucet and intelligent tracking system, providing a visual and audio for cartridge change. Now you can change the cartridge when required, not unnecessarily.