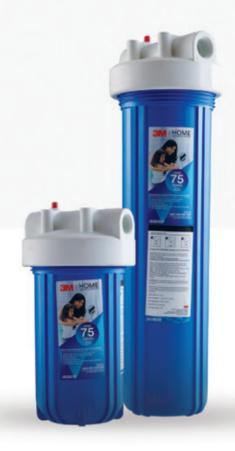

# 3M Whole House Filtration System

### Product code: IAS801F, IAS802F

#### Zero Water Wastage & No Electricity Needed

Complete green building product

#### Food Grade Material

Unit is manufactured from FDA CFR-21 compliant material

#### Simple Fit and Forget

Low maintenance-only cartridge replacement needed

#### Compact in Size

Can be easily dismantled and carried along

#### Withstand High Pressure

Can withstand pressure up to 7 bar

"Clear water throughout the house, like it should be"