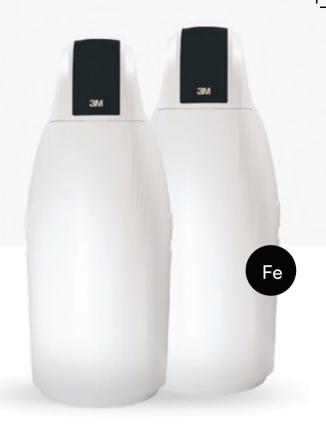

# 3M Fully Automatic Water Softeners

### Product code: SFT200, SFT200Fe

#### **Enhanced Function**

Removes Iron (up to 3ppm) in addition to Calcium and Magnesium ions and prevents resin fouling from heavy metals. (Specific to SFT200Fe)

#### **Advanced Usability**

Suitable for usage in high hardness levels of up to 2000ppm.\* (Specific to SFT200Fe) \*tested under lab conditions.

"A one-time investment to protect you from hard water effects"